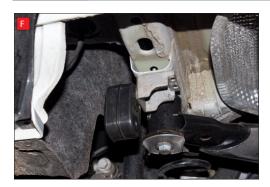

A) Both of the rear mounting points need rotating 180° when fitting the Scorpion exhaust.