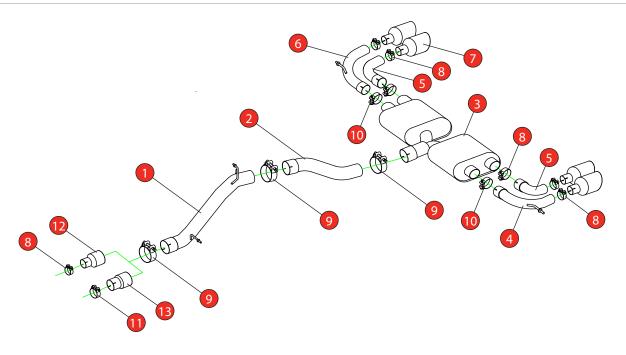

Estimated Fitting Time: 2 Hours

| NO.    | PART NO.   | DESCRIPTION                            | QTY |  |  |
|--------|------------|----------------------------------------|-----|--|--|
| 1      | 764VW      | Non-resonated Centre Section           | 1   |  |  |
| 2      | 765VW      | Link Pipe                              | 1   |  |  |
| 3      | 766VW      | Rear Silencer                          | 1   |  |  |
| 4      | 802VW      | L/H Outer Trim Connecting Pipe         | 1   |  |  |
| 5      | 806VW      | L/H & R/H Inner Trim Connecting Pipe   | 2   |  |  |
| 6      | 804VW      | R/H Outer Trim Connecting Pipe         | 1   |  |  |
| 7      | Z023.10152 | Polished Ø114mm Daytona Trim           | 4   |  |  |
| Fit Ki | Fit Kit    |                                        |     |  |  |
| 8      | Z016.10064 | 63-68mm Clamp                          | 7   |  |  |
| 9      | Z016.10069 | 79-85mm Clamp                          | 3   |  |  |
| 10     | Z016.10070 | 66mm H/D Clamp                         | 2   |  |  |
| 11     | Z016.10056 | 73-79mm Clamp                          | 1   |  |  |
| 12     | AD103      | Adaptor (USE TO FIT TO O.E DOWNPIPE)   | 1   |  |  |
| 13     | AD107      | Adaptor (USE TO FIT TO Ø76mm DOWNPIPE) | 1   |  |  |